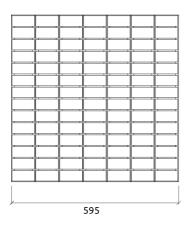

## Thor - Absorber

## Foam Absorber



#### Performance





#### Features

Type: Absorber

Absorption range: 315 Hz to 8000 Hz

Acoustic Class:  $C \mid (\alpha w) = 0.70$ 

Av ailable fire rates: FG | Furniture Grade

Material:

- Calibrated cell acoustic foam

## Technical Information







#### Dimensions:

FG - VF | 595x595x45mm FG - F | 595x595x45mm





# Thor - Absorber

## Foam Absorber

Thor is a versatile solution for the Pro Audio market. Made entirely of high-performance foam, with a great finish, Thor is perfect for home recording studios and mixing rooms. Easy to mount on both walls and ceilings. With a simple but effective design, Thor, acoustic foam absorber, is an excellent solution for any kind of environment and is a welcome addition to any professional space.

## Product finishes

#### (FG - VF) Velvet Finishes









(V 02) Blue

(V 04) Red

## (FG - F) Foam Finishes



Foam

#### **Features**

Type: Absorber

Absorption range: 315 Hz to 8000 Hz

Acoustic Class:  $C \mid (\alpha w) = 0.70$ 

Av ailable fire rates: FG | Furniture Grade

#### Material