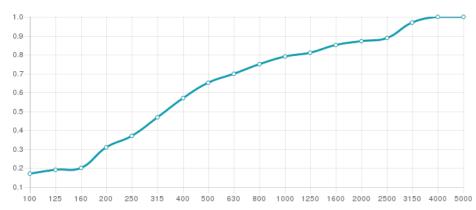

#### Performance

#### Features

Type: Absorber

Absorption range: 315 Hz to 8000 Hz

Acoustic Class:  $C \mid (\alpha w) = 0.70$ 

Av ailable fire rates: FG | Furniture Grade

Material:

- Calibrated cell acoustic foam