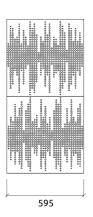

#### Dimensions:

FG | 595x1190x56mm

#### Dimensions:

FG | 595x1190x56mm **Fixing Systems** 

Wall