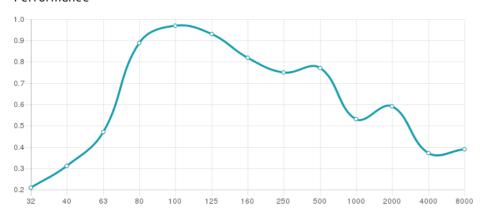

#### Performance

#### Features

Туре:

Pistonic Diaphragmatic Absorber

Absorption range: 80 Hz to 120 Hz

Peak Absorption Frequency: 90 Hz

## Features

Type:

Pistonic Diaphragmatic Absorber

Absorption range: 80 Hz to 120 Hz

Peak Absorption Frequency: 90 Hz

Material:

- Acoustic fabric | Natural Wood v eener | Lacquered HMDF
- Marine grade plywood structural frame
- Calibrated cell acoustic foam