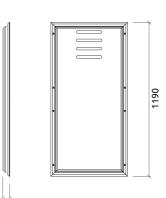

#### Dimensions:

FG | 595x1190x56mm

#### Athos W - Bass Trap - Wall

The Wall Bass Trap - 595 x 1190 - equivalent to 2 standard panels, is equipped with a weighted pistonic membrane enclosing a volume with a high performance acoustic core. This design allows for a precisely tuned, high performance absorption. Bringing you the maximum performance in as least space as possible.

#### Dimensions:

FG | 595x1190x56mm **Fixing Systems** 

Wall