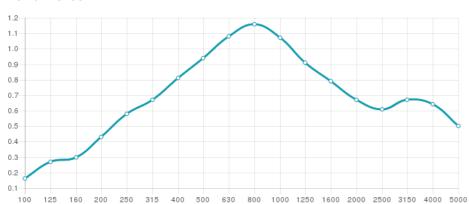

#### Performance

#### Features

Type: Absorber

Absorption range: 250 Hz to 4000 Hz

Acoustic Class: C |  $(\alpha w)$  = 0,7 Av ailable fire rates: FG | Furniture Grade

#### **Features**

Type: Absorber

Absorption range: 250 Hz to 4000 Hz

Acoustic Class:  $C \mid (\alpha w) = 0.7$ Av ailable fire rates: FG | Furniture Grade