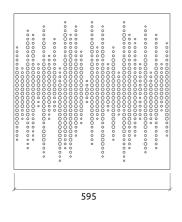

#### Dimensions:

FG - LW | 595x595x58mm FG - NW | 595x595x58mm

### Dimensions:

FG - LW | 595x595x58mm FG - NW | 595x595x58mm