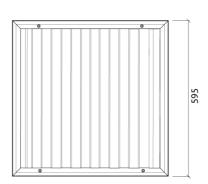

#### Dimensions:

FG - LW | 595x595x58mm FG - NW | 595x595x58mm

### Dimensions:

FG - LW | 595x595x58mm FG - NW | 595x595x58mm