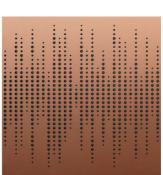

# Wooden Absorber

#### Wooden Absorber

Athos is a high performance panel, designed to counteract reflections, concentrating on mid-high frequencies, while it's sleek surfaces and perforation also provide selective scattering over high frequencies, combining both effects in this distinct design. Available in a selection of lacquered and wood finishes, and in FG and FR+ Fire rates.

This striking panel is a prime example of signature Artnov ion design.